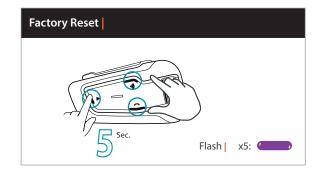

## Measurements

front
90 mm

**back** 90 mm





180 mm

180 mm



| TYPE APPROVAL           |                                                                    |            |       |  |  |
|-------------------------|--------------------------------------------------------------------|------------|-------|--|--|
| P/N                     | MAN00508                                                           |            |       |  |  |
| DESCRIPTION             | POCKET GUIDE                                                       |            |       |  |  |
| FILE NAME               | PACKTALK BLACK EDITION MAN00508 MAN POCKET GUIDE PT BLACK - EN_A02 |            |       |  |  |
| LANGUAGE                | ENGLISH                                                            |