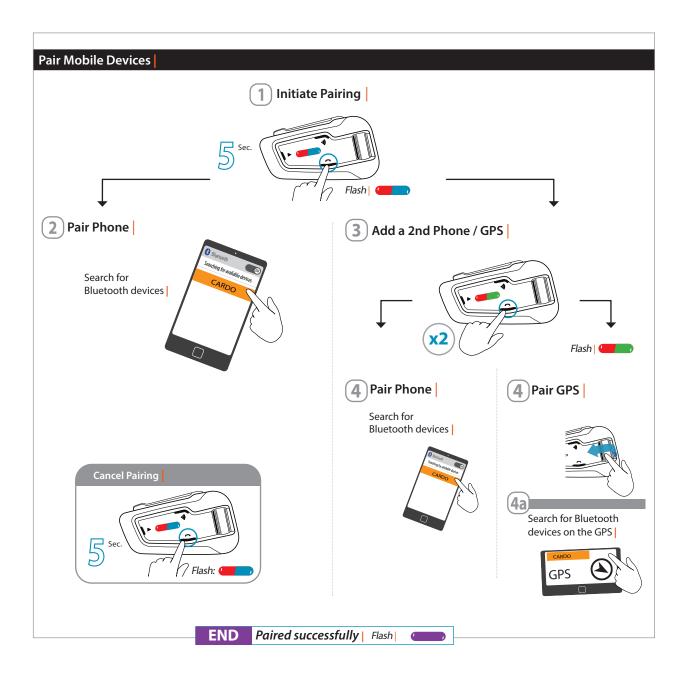

## Measurements

front
90 mm

**back** 90 mm

180 mm

180 mm

| TYPE APPROVAL           |                                                                    |            |       |  |  |
|-------------------------|--------------------------------------------------------------------|------------|-------|--|--|
| P/N                     | MAN00508                                                           |            |       |  |  |
| DESCRIPTION             | POCKET GUIDE                                                       |            |       |  |  |
| FILE NAME               | PACKTALK BLACK EDITION MAN00508 MAN POCKET GUIDE PT BLACK - EN_A02 |            |       |  |  |
| LANGUAGE                | ENGLISH                                                            |            |       |  |  |
| PRODUCT TYPE            | MANUAL                                                             |            |       |  |  |
| MATERIAL                | P2 C4+4<br>80gr offset folded                                      |            |       |  |  |
| PRINTING<br>PROCESS     | COLOR: CMYK                                                        |            |       |  |  |
| SECONDARY<br>PROCESS    | GLOSSY FINISH                                                      |            |       |  |  |
| ATTACHED<br>FILES       | GRAPHIC FILE - PDF     Attached video for folding explanation      |            |       |  |  |
| MEASUREMENT             | SPREAD: 360MM-540MM , FOLDED: 180MM-90MM                           |            |       |  |  |
| CLIENTS/<br>DISTRIBUTOR |                                                                    |            |       |  |  |
| SPECIAL<br>REQUIREMENT  |                                                                    |            |       |  |  |
| REVISION                | DESCRIPTION                                                        | DATE       | NAME  |  |  |
| A02                     | FINAL                                                              | 26.04.2020 | DANNA |  |  |