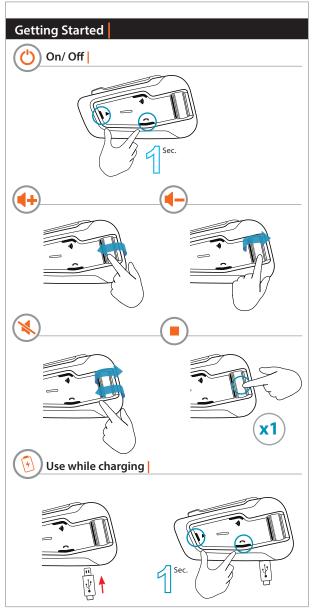

## Measurements

front
90 mm

**back** 90 mm

180 mm

180 mm

| TYPE APPROVAL           |                                                                    |            |       |  |  |
|-------------------------|--------------------------------------------------------------------|------------|-------|--|--|
| P/N                     | MAN00508                                                           |            |       |  |  |
| DESCRIPTION             | POCKET GUIDE                                                       |            |       |  |  |
| FILE NAME               | PACKTALK BLACK EDITION MAN00508 MAN POCKET GUIDE PT BLACK - EN_A02 |            |       |  |  |
| LANGUAGE                | ENGLISH                                                            |            |       |  |  |
| PRODUCT TYPE            | MANUAL                                                             |            |       |  |  |
| MATERIAL                | P2 C4+4<br>80gr offset folded                                      |            |       |  |  |
| PRINTING<br>PROCESS     | COLOR: CMYK                                                        |            |       |  |  |
| SECONDARY<br>PROCESS    | GLOSSY FINISH                                                      |            |       |  |  |
| ATTACHED<br>FILES       | GRAPHIC FILE - PDF     Attached video for folding explanation      |            |       |  |  |
| MEASUREMENT             | SPREAD: 360MM-540MM , FOLDED: 180MM-90MM                           |            |       |  |  |
| CLIENTS/<br>DISTRIBUTOR |                                                                    |            |       |  |  |
| SPECIAL<br>REQUIREMENT  |                                                                    |            |       |  |  |
| REVISION                | DESCRIPTION                                                        | DATE       | NAME  |  |  |
| A02                     | FINAL                                                              | 26.04.2020 | DANNA |  |  |