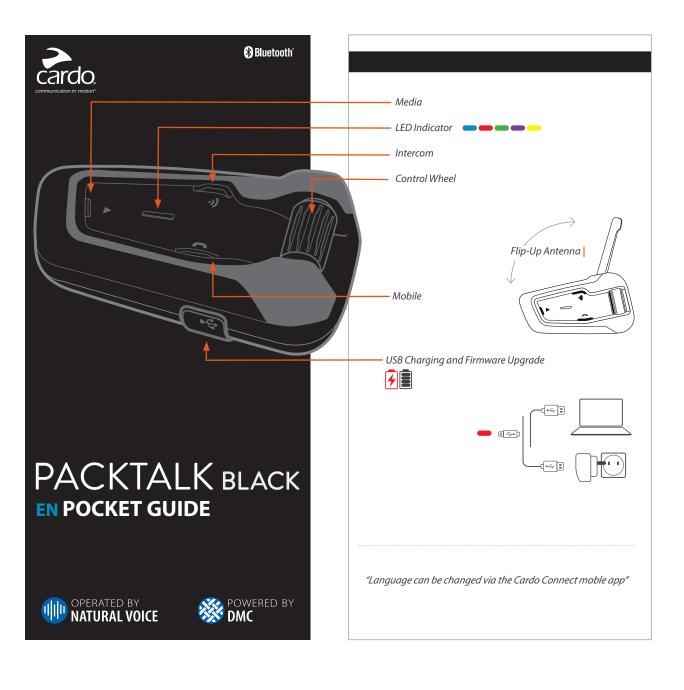

## Measurements

front
90 mm

**back** 90 mm

180 mm

180 mm

| TYPE APPROVAL           |                                                                    |            |       |  |  |
|-------------------------|--------------------------------------------------------------------|------------|-------|--|--|
| P/N                     | MAN00508                                                           |            |       |  |  |
| DESCRIPTION             | POCKET GUIDE                                                       |            |       |  |  |
| FILE NAME               | PACKTALK BLACK EDITION MAN00508 MAN POCKET GUIDE PT BLACK - EN_A02 |            |       |  |  |
| LANGUAGE                | ENGLISH                                                            |            |       |  |  |
| PRODUCT TYPE            | MANUAL                                                             |            |       |  |  |
| MATERIAL                | P2 C4+4<br>80gr offset folded                                      |            |       |  |  |
| PRINTING<br>PROCESS     | COLOR: CMYK                                                        |            |       |  |  |
| SECONDARY<br>PROCESS    | GLOSSY FINISH                                                      |            |       |  |  |
| ATTACHED<br>FILES       | GRAPHIC FILE - PDF     Attached video for folding explanation      |            |       |  |  |
| MEASUREMENT             | SPREAD: 360MM-540MM , FOLDED: 180MM-90MM                           |            |       |  |  |
| CLIENTS/<br>DISTRIBUTOR |                                                                    |            |       |  |  |
| SPECIAL<br>REQUIREMENT  |                                                                    |            |       |  |  |
| REVISION                | DESCRIPTION                                                        | DATE       | NAME  |  |  |
| A02                     | FINAL                                                              | 26.04.2020 | DANNA |  |  |