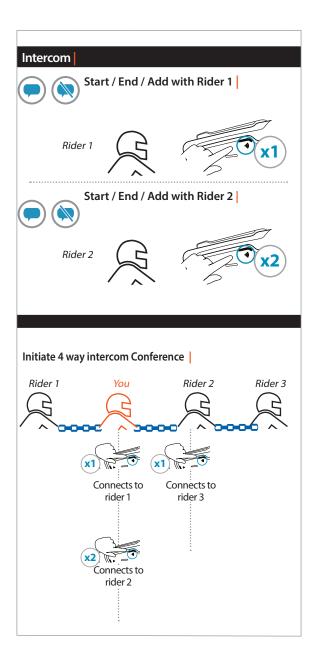

## Measurements

front
90 mm

**back** 90 mm





180 mm

180 mm



| TYPE APPROVAL           |                                                                    |            |       |  |  |
|-------------------------|--------------------------------------------------------------------|------------|-------|--|--|
| P/N                     | MAN00508                                                           |            |       |  |  |
| DESCRIPTION             | POCKET GUIDE                                                       |            |       |  |  |
| FILE NAME               | PACKTALK BLACK EDITION MAN00508 MAN POCKET GUIDE PT BLACK - EN_A02 |            |       |  |  |
| LANGUAGE                | ENGLISH                                                            |            |