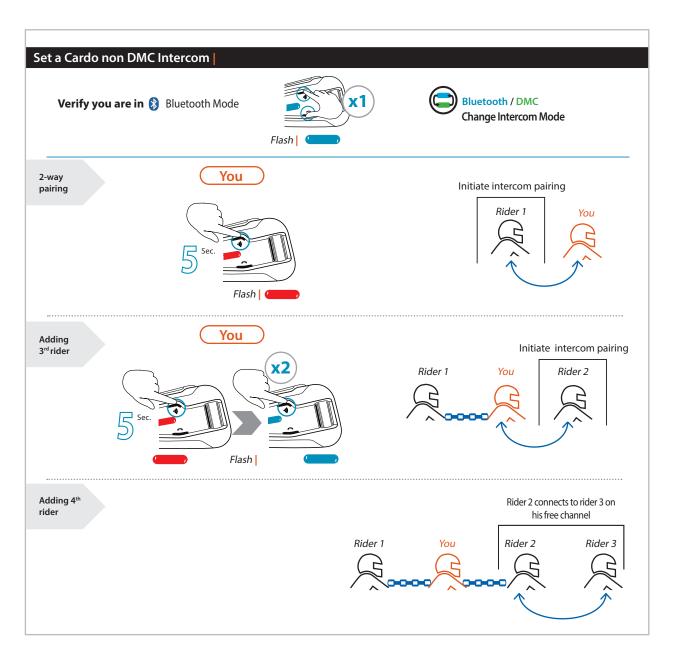

## Measurements

front
90 mm

**back** 90 mm





180 mm

180 mm



| TYPE APPROVAL           |                                                                    |            |       |  |  |
|-------------------------|--------------------------------------------------------------------|------------|-------|--|--|
| P/N                     | MAN00508                                                           |            |       |  |  |
| DESCRIPTION             | POCKET GUIDE                                                       |            |       |  |  |
| FILE NAME               | PACKTALK BLACK EDITION MAN00508 MAN POCKET GUIDE PT BLACK - EN_A02 |            |       |  |  |
| LANGUAGE                | ENGLISH                                                            |