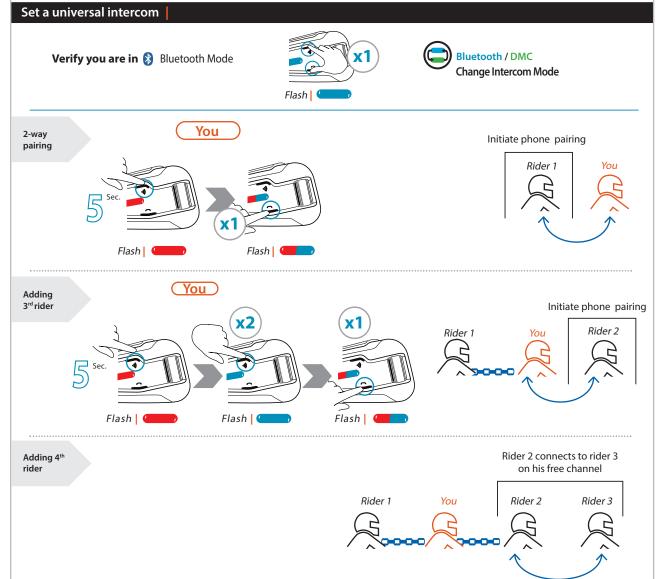

## Measurements

front
90 mm

**back** 90 mm





180 mm

180 mm



| TYPE APPROVAL           |                                                                    |            |       |  |  |
|-------------------------|--------------------------------------------------------------------|------------|-------|--|--|
| P/N                     | MAN00508                                                           |            |       |  |  |
| DESCRIPTION             | POCKET GUIDE                                                       |            |       |  |  |
| FILE NAME               | PACKTALK BLACK EDITION MAN00508 MAN POCKET GUIDE PT BLACK - EN_A02 |            |       |  |  |
| LANGUAGE                | ENGLISH                                                            |