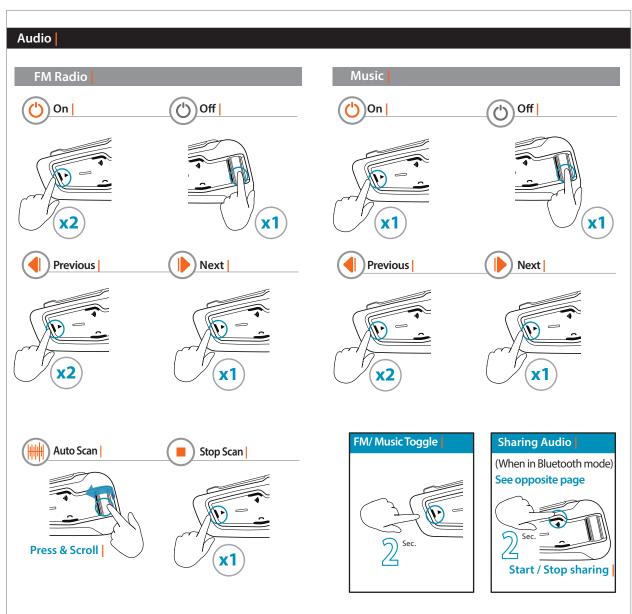

## Measurements

front
90 mm

**back** 90 mm





180 mm

180 mm



| TYPE APPROVAL           |                                                                    |            |       |  |  |
|-------------------------|--------------------------------------------------------------------|------------|-------|--|--|
| P/N                     | MAN00508                                                           |            |       |  |  |
| DESCRIPTION             | POCKET GUIDE                                                       |            |       |  |  |
| FILE NAME               | PACKTALK BLACK EDITION MAN00508 MAN POCKET GUIDE PT BLACK - EN_A02 |            |       |  |  |
| LANGUAGE                | ENGLISH