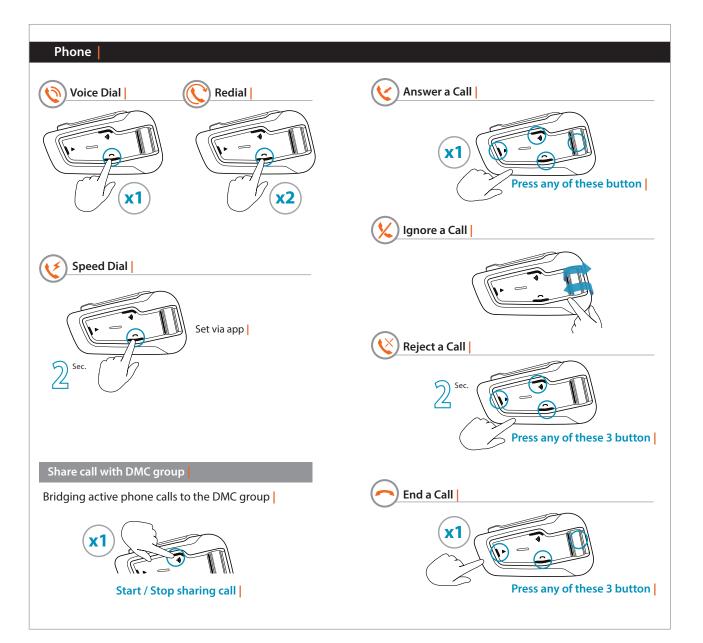

## Measurements

front
90 mm

**back** 90 mm





180 mm

180 mm



| TYPE APPROVAL           |                                                                    |            |       |  |  |
|-------------------------|--------------------------------------------------------------------|------------|-------|--|--|
| P/N                     | MAN00508                                                           |            |       |  |  |
| DESCRIPTION             | POCKET GUIDE                                                       |            |       |  |  |
| FILE NAME               | PACKTALK BLACK EDITION MAN00508 MAN POCKET GUIDE PT BLACK - EN_A02 |            |       |  |  |
| LANGUAGE                | ENGLISH