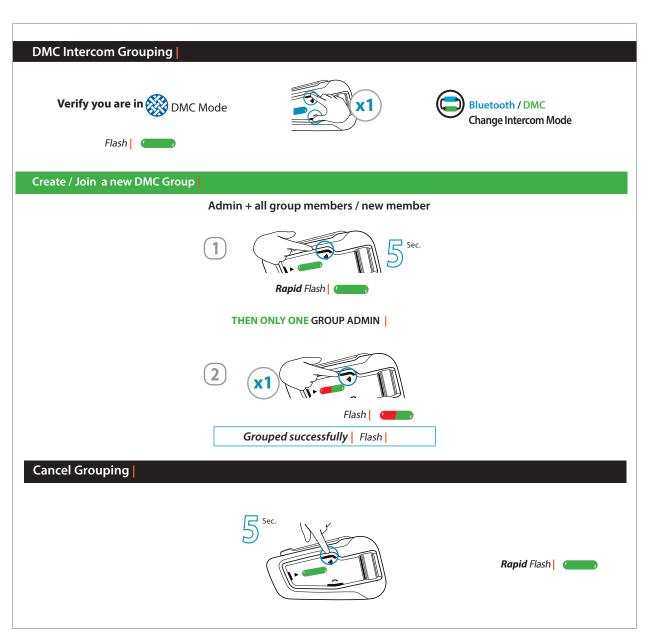

## Measurements

front
90 mm

**back** 90 mm





180 mm

180 mm



| TYPE APPROVAL           |                                                                    |            |       |  |  |
|-------------------------|--------------------------------------------------------------------|------------|-------|--|--|
| P/N                     | MAN00508                                                           |            |       |  |  |
| DESCRIPTION             | POCKET GUIDE                                                       |            |       |  |  |
| FILE NAME               | PACKTALK BLACK EDITION MAN00508 MAN POCKET GUIDE PT BLACK - EN_A02 |            |       |  |  |
| LANGUAGE                | ENGLISH                                                            |