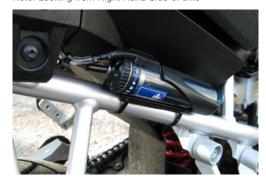

Note: Looking from Right Hand Side of bike

The RMV can be mounted on the frame or under the seat. The more vertical the RMV the better and remember to avoid exhaust and engine components. For further information, see our easy step installation guide – Reservoir Positions, General.