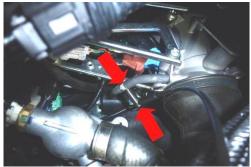

## Scottoiler: Suzuki DL1000 V-Strom (2014 -)

Suzuki vStrom vSystem Installation Guide

Note: The HCR (sold separately) is not compatible with this model, we recommend the Lube Tube instead

Locate the vacuum - there is a vacuum pipe from a spigot on the inlet manifold. Cut into this pipe and insert the T-Piece from the Scottoiler kit. Then press the Damper Elbow, part number 4, onto the third leg of the tee. For further information see our easy step installation guide - <u>Vacuum Connections</u>, <u>General</u>.