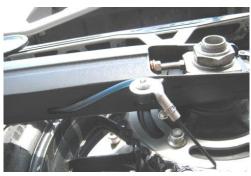

Note: Looking from Right Hand Side of bike

The RMV can be mounted on the frame or under the seat. The more vertical the RMV the better and remember to avoid exhaust and engine components. For further information, see our easy step installation guide – Reservoir Positions, General.