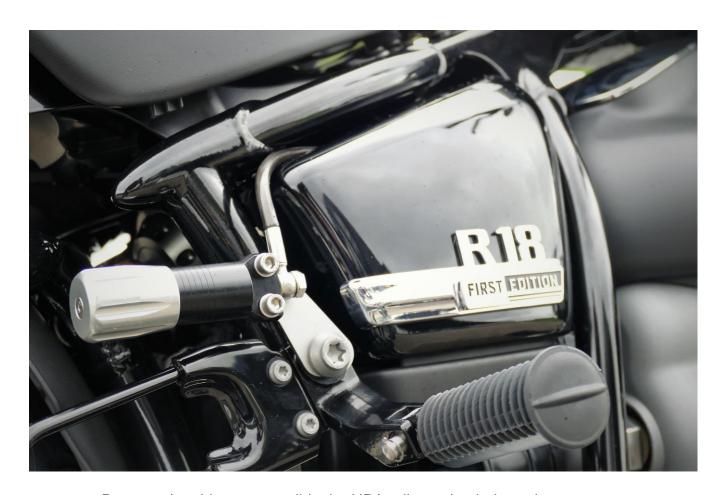

## THY PERPRI READY Shock TYPE 460/461

- Remove the side cover to slide the HPA adjuster knob through.
- Route the hose between the frame and the side cover, as shown.
- Make sure the hose is not obstructed.

### ADDED HARDWARE 460/461 HPA mounting:

| Bolt M6x25           | 2 pcs |
|----------------------|-------|
| Washer M6            | 4 pcs |
| Nyloc nut M6         | 2 pcs |
| Bracket 3D-BR-00-074 | 1 pc. |
| Tie wrap L 150       | 1 pc. |