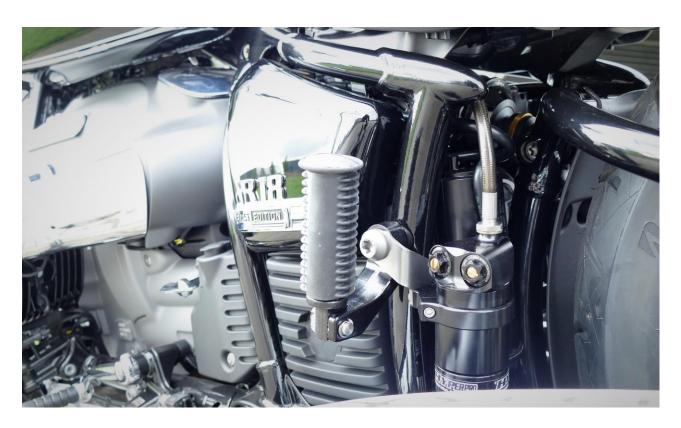

### INSTRUCTION SHEET BMW R18 2020> BM18-0AA / BM18-1AA

(also with optional preload)

- Place the bike on the center stand or lift the bike and remove the current shock absorber.
- Place the Hyperpro shock in the bike.
- The adjuster knob of the (optional) HPA on the shock must be facing to the right hand side of the bike.
- Reservoir is facing the left hand side
- Place the bracket between the footrest bolt and footrest
- Make sure the hose is not obstructed.

# FITYPERPRORUM SHOOK TYPE 460/461

• Tighten all the bolts with the correct torque (see bike manual)

#### **ADDED HARDWARE 461 Reservoir mounting:**

 Bolt M6x12 BH
 2 pcs.

 Bracket 3D-BR-00-075
 1 pc.

 Clamp 3D-00-60-517AS
 1 pc.

 Tie wrap L 150
 1 pc.